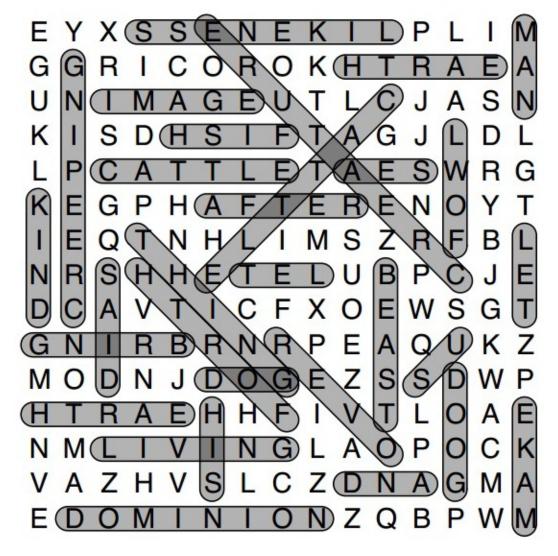

## Creation -Day 6 Part 1 (Solution)

| → AND   | FORTH    | → CATTLE | ✓ US       | <b>NOVER</b> |
|---------|----------|----------|------------|--------------|
| ← GOD   | → LIVING | CREEPING | MAKE       | ← FISH       |
| SAID    | CREATURE | THING    | MAN        | SEA          |
| ↓ LET   | → AFTER  | BEAST    | → IMAGE    | * FOWL       |
| ← EARTH | HIS      | GOOD     | - LIKENESS | CATTLE       |
| → BRING | KIND     | LET      | → DOMINION | ← EARTH      |